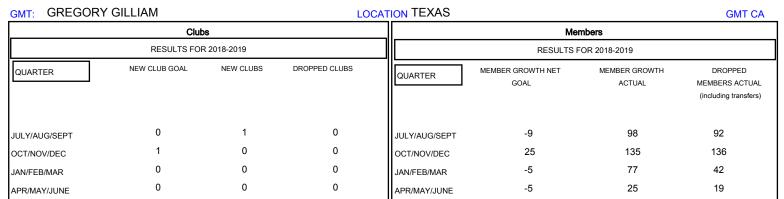

## MONTHLY MEMBERSHIP PROGRESS REPORT

District 2 S3

Results as of: 04/30/2019







| DROPPED CLUBS: 0  DROPPED MEMBERS |     | 33 CLUBS OF 52 ADDED 1 OR MORE<br>NEW MEMBERS | GENDER DISTRIBUTION  MALE 1,210 (63.28%)  FEMALE 702 (36.72%)  Women Percentage Fiscal Year Goal: 40% |     |
|-----------------------------------|-----|-----------------------------------------------|-------------------------------------------------------------------------------------------------------|-----|
| DECEASED                          | 20  | CLICK HERE FOR CUMULATIVE  MEMBERSHIP DATA    | TOTAL FAMILY UNIT MEMBERS                                                                             | 324 |
| CLUB CANCELLED                    | 0   |                                               | EANILY MEMBERS DAVING UM 5