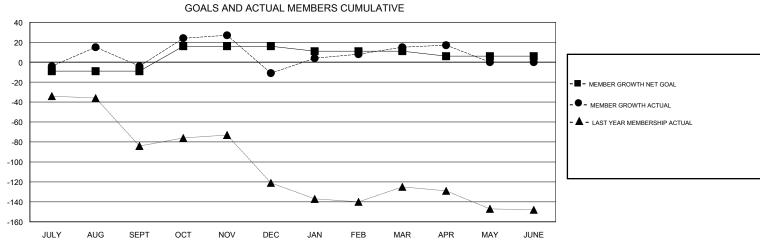

## MONTHLY MEMBERSHIP PROGRESS REPORT

District 2 S3

Results as of: 04/30/2019







| DROPPED CLUBS: 0  DROPPED MEMBERS |     | 33 CLUBS OF 52 ADDED 1 OR MORE<br>NEW MEMBERS | GENDER DISTRIBUTION  MALE 1,210 (63.28%)  FEMALE 702 (36.72%)  Women Percentage Fiscal Year Goal: 40% |     |
|-----------------------------------|-----|-----------------------------------------------|-------------------------------------------------------------------------------------------------------|-----|
| DECEASED                          | 20  | CLICK HERE FOR CUMULATIVE  MEMBERSHIP DATA    | TOTAL FAMILY UNIT MEMBERS                                                                             | 324 |
| CLUB CANCELLED                    | 0   |                                               | EANILY MEMBERS DAVING UM 5